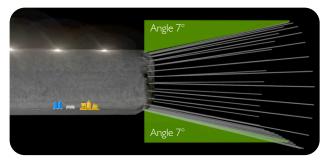

It achieves initial and final setting faster than standard micro fine cements. This increases the productivity in injection operations. The short open time of I to 11/2 hours and a very short setting time of 2½ hours (at about 20° C) reduces the waiting time for the next excavation round to a minimum.

Faster setting time with MasterRoc MP 650 than ordinary cement or micro cements