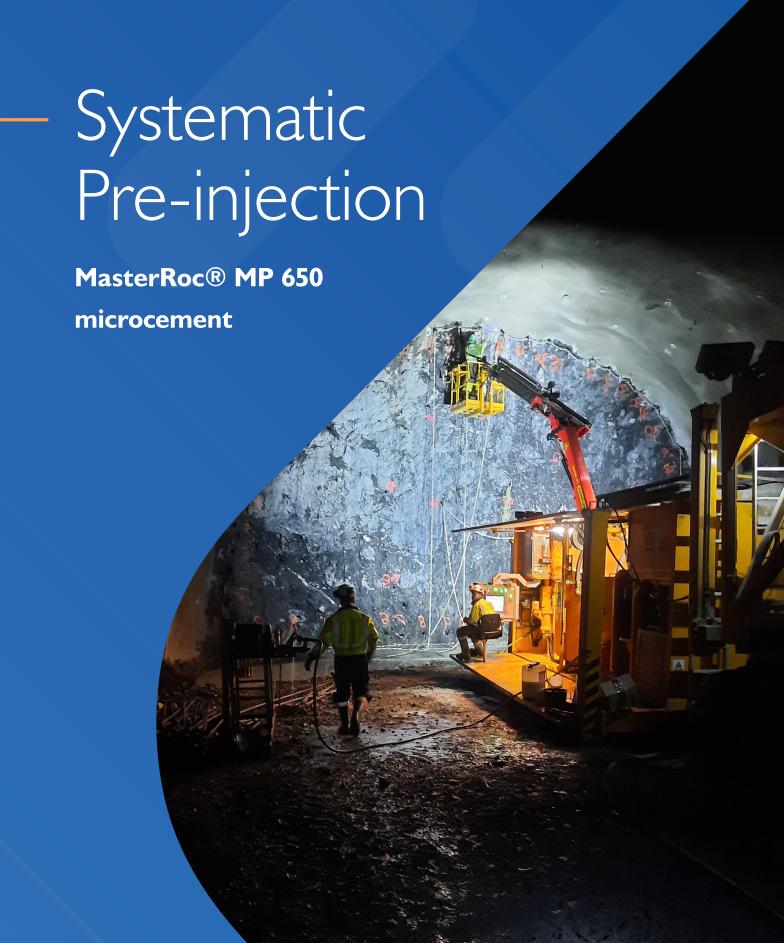

Microcement MasterRoc MP 650 allows a cost-effective approach and improves working safety with minimal environmental consequences.

Pre-injecting approx. 24 meters into the rock ahead of the the tunnel face