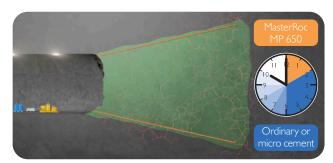

Microcement MasterRoc MP 650 allows a cost-effective approach and improves working safety with minimal environmental consequences.

Pre-injecting approx. 24 meters into the rock ahead of the the tunnel face