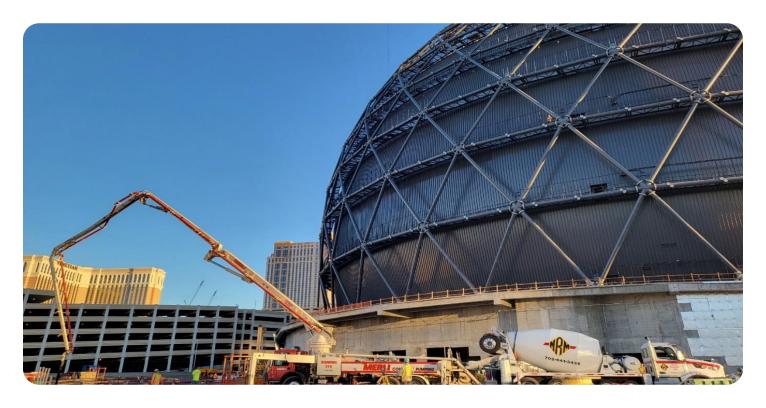

# MSG Sphere

# **Project**

MSG Sphere

## Location

Las Vegas, NV

# **Application**

The world's largest spherical structure at 366ft (IIIm) tall

#### **Concrete Volume**

80,000 yds<sup>3</sup> (73,000 m<sup>3</sup>) High performance concrete