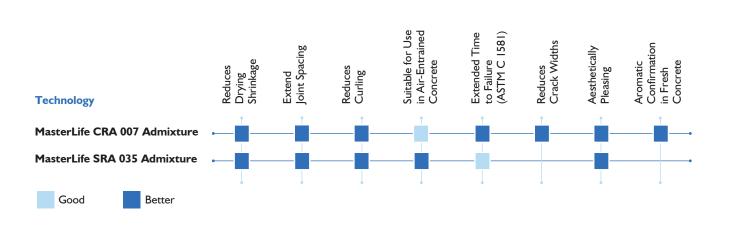

### Overview

MasterLife® CRA 007 crack-reducing admixture is an innovative liquid chemical admixture that is specifically formulated to reduce the magnitude of drying shrinkage and, thereby, minimize the potential for cracking. Compared to a conventional shrinkage-reducing admixture, MasterLife CRA 007 crack-reducing admixture provides enhanced performance by reducing initial crack widths, should cracking occur.

#### **Industry Standards and Certification**

MasterLife CRA 007 admixture meets ASTM C 494/C 494M, Standard Specification for Chemical Admixtures for Concrete, requirements for Type S, Specific Performance Admixtures.

- Bridge decks
- Liquid-containing structures

MasterLife CRA 007 admixture works synergistically with any of the Master Builders Solutions MasterFiber line of synthetic macrofibers to help extend joint spacing in slabs-on-ground, or in jointless slab applications.

Slab on ground applications with no joints are possible using MasterLife CRA 007 admixture in conjunction with MasterFiber® macrofibers.

#### Dosage

The recommended dosage range of MasterLife CRA 007 admixture is 1.0 to 2.0 gal/yd<sup>3</sup> (5.0 to 10.0 L/m<sup>3</sup>), depending on the specific application. However, dosages outside of this range may be required depending on the level of shrinkage reduction and crack control desired.