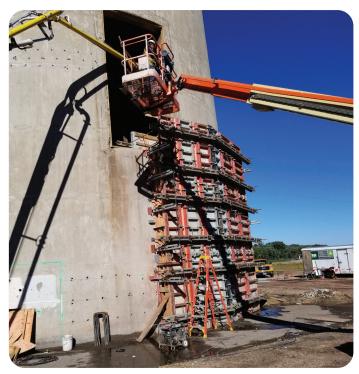

## Project

Dairyland Power Chimney Reinforcement Support for Demolition

Location Alma, WI

**Owner** Dairyland Power Contractor Ryan Companies US Inc.

**Concrete Producer** Wabasha Sand, Gravel & Ready Mix

## Application

Pivot bearing wall for controlled demolition

This 700-foot stack was part of a controlled demolition to direct the stack to fall in the designated area.

Master Builders Solutions Admixtures US, LLC 23700 Chagrin Boulevard Beachwood, OH 44122 USA (800)628-9990