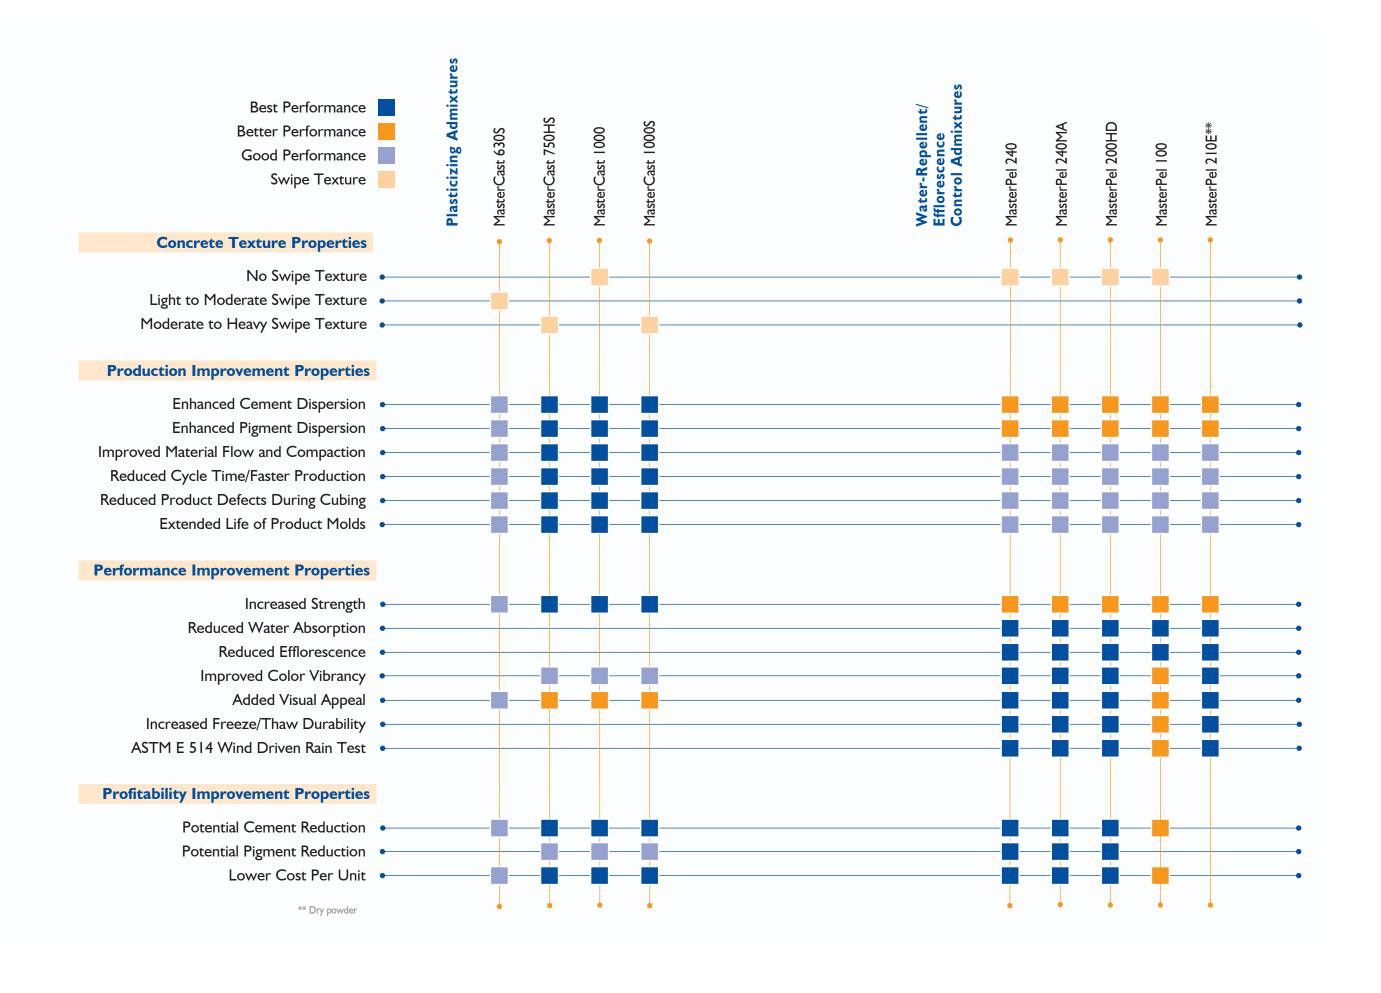

# Admixture Performance Guide For Concrete Masonry Products

# Admixture Performance Guide For Concrete Masonry Products\*

Master Builders Solutions offers admixtures to help producers of concrete masonry units, pavers and segmental retaining wall units achieve improved production efficiencies and product performance, reduced mixture cost and increased profitability. This guide shows the relative performance of various admixture products in comparison to a reference mixture. Depending on the local concrete materials and mixture proportions used, actual performance may be different from the performance indicated in this guide. Contact your local sales representative for additional information on our value-added programs or the performance of Master Builders Solutions brand admixtures with your concrete materials and mixtures.