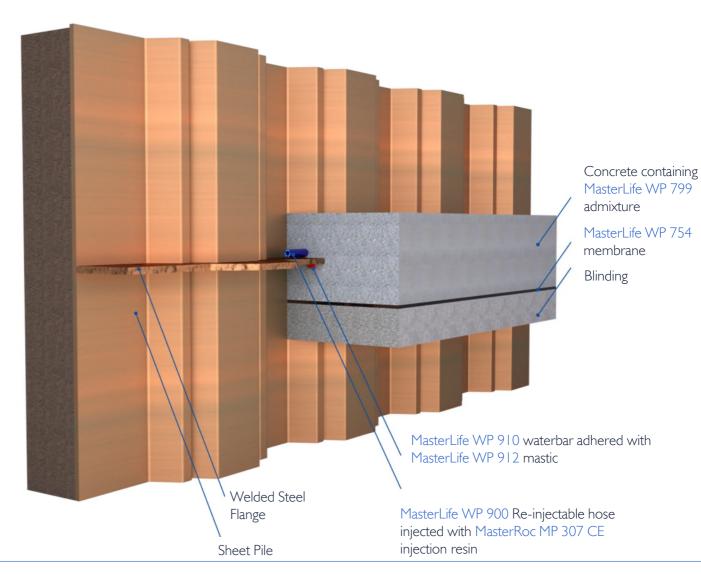

## Sheet Pile Wall Floor Junction

**Master Builders Solutions UK Ltd** Swinton Hall Road, Swinton. Manchester, M27 4EU Tel: 0161 727 6300 www.master-builders-solutions.com This document contains proprietary information that belongs to Master Builders Solutions. You must not distribute or copy this document for any commercial purposes. You are not allowed to modify the paper or electronic copies of this document in any way without our prior written consent. Incorporating the document, or any part of the document, as part of any other work or publication, whether in hard copy, electronic form or any other form is prohibited. Please note that this illustration is not to scale and Master Builders Solutions gives no representation or warranty in relation to the accuracy or completeness of any of the information contained within the document. Furthermore, Master Builders Solutions shall have no liability to you as a result of your possession or use of this information. All dimensions contained within this illustration should be checked prior to the execution of any work