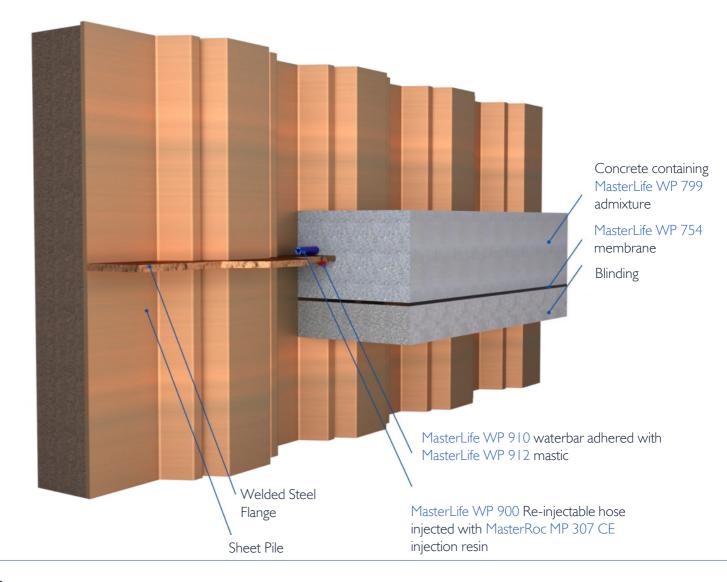

## Sheet Pile Standard Slab

**Master Builders Solutions UK Ltd** Swinton Hall Road, Swinton, Manchester, M27 4EU Tel: 0161 727 6300 www.master-builders-solutions.com This document contains proprietary information that belongs to Master Builders Solutions. You must not distribute or copy this document for any commercial purposes. You are not allowed to modify the paper or electronic copies of this document in any way without our prior written consent. Incorporating the document, or any part of the document, as part of any other work or publication, whether in hard copy, electronic form or any other form is prohibited. Please note that this illustration is not to scale and Master Builders Solutions gives no representation or warranty in relation to the accuracy or completeness of any of the information contained within the document. Furthermore, Master Builders Solutions shall have no liability to you as a result of your possession or use of this information. All dimensions contained within this illustration should be checked prior to the execution of any work