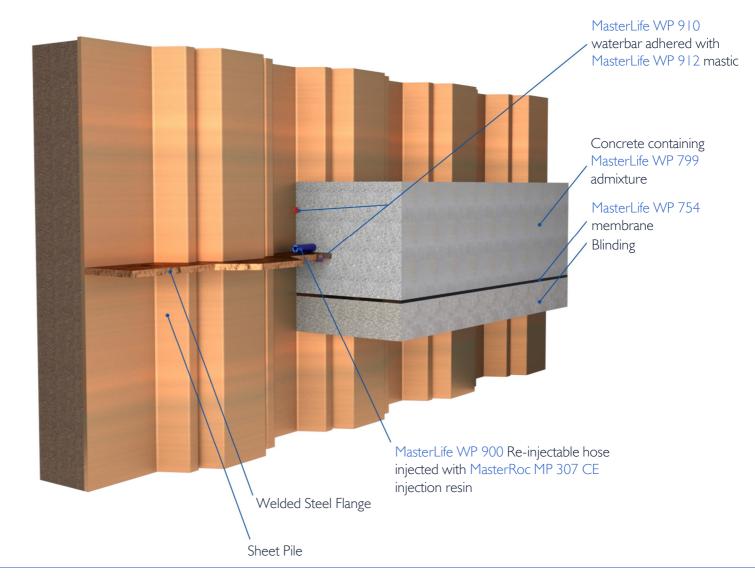

## Sheet Pile Deep Slab

**Master Builders Solutions UK Ltd** Swinton Hall Road, Swinton, Manchester, M27 4EU Tel: 0161 727 6300 www.master-builders-solutions.com This document contains proprietary information that belongs to Master Builders Solutions. You must not distribute or copy this document for any commercial purposes. You are not allowed to modify the paper or electronic copies of this document in any way without our prior written consent. Incorporating the document, or any part of the document, as part of any other work or publication, whether in hard copy, electronic form or any other form is prohibited. Please note that this illustration is not to scale and Master Builders Solutions gives no representation or warranty in relation to the accuracy or completeness of any of the information contained within the document. Furthermore, Master Builders Solutions shall have no liability to you as a result of your possession or use of this information. All dimensions contained within this illustration should be checked prior to the execution of any work