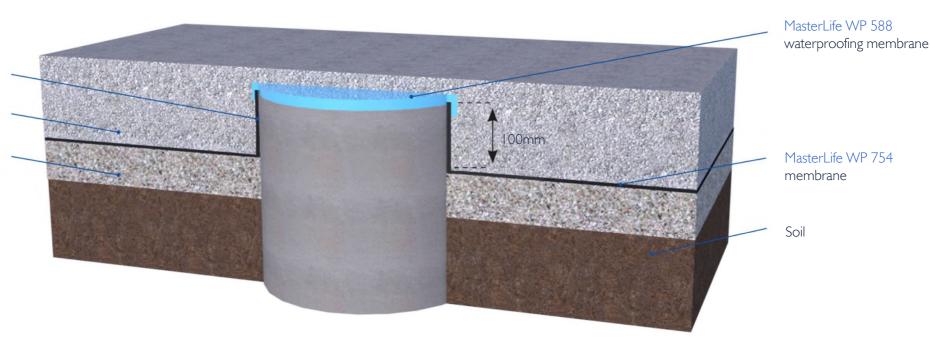

MasterLife WP 754 RT Concrete containing MasterLife WP 799 admixture Blinding

## Pile Cap

**Master Builders Solutions UK Ltd** Swinton Hall Road, Swinton, Manchester, M27 4EU Tel: 0161 727 6300 www.master-builders-solutions.com This document contains proprietary information that belongs to Master Builders Solutions. You must not distribute or copy this document for any commercial purposes. You are not allowed to modify the paper or electronic copies of this document in any way without our prior written consent. Incorporating the document, or any part of the document, as part of any other work or publication, whether in hard copy, electronic form or any other form is prohibited. Please note that this illustration is not to scale and Master Builders Solutions gives no representation or warranty in relation to the accuracy or completeness of any of the information contained within the document. Furthermore, Master Builders Solutions shall have no liability to you as a result of your possession or use of this information. All dimensions contained within this illustration should be checked prior to the execution of any work