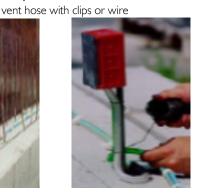

Locate Junction Box immediately after removal of the formwork and attached white cover to the Junction Box

Install Junction Box and secure