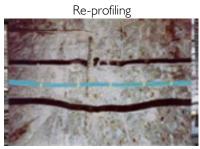

### **Substrate Preparation:**

Ensure that the substrate is clean and free from slurry otherwise remedial work such as chiselling or re-profiling (non shrink mortar) may be necessary.