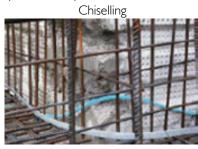

### **Substrate Preparation:**

Ensure that the substrate is clean and free from slurry otherwise remedial work such as chiselling or re-profiling (non shrink mortar) may be necessary.