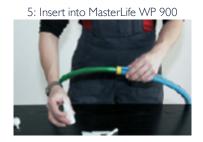

Locate Junction Box immediately after removal of the formwork and attached white cover to the Junction Box

Install Junction Box and secure