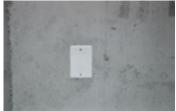

Locate Junction Box immediately after removal of the formwork and attached white cover to the Junction Box

Install Junction Box and secure