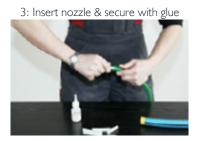

# MasterLife WP 900 - Application Guidelines

### **Application Guidelines:**







4: Add glue











### **Substrate Preparation:**

Ensure that the substrate is clean and free from slurry otherwise remedial work such as chiselling or re-profiling (non shrink mortar) may be necessary.







## MasterLife WP 900 - Application Guidelines

### **Positioning:**

Clearly mark the proposed position of MasterLife WP 900 with a chalk line reel and mark the position of the Junction Box to ensure correct alignment

Use clips or nail gun to secure the position of MasterLife WP 900









Locate Junction Box immediately after removal of the formwork and attached white cover to the Junction Box





Install Junction Box and secure

#### **Contact Details**

Master Builders Solutions UK Ltd Swinton Hall Road, Swinton, Manchester, M27 4EU Tel: +44 (0) 161 727 6300 www.master-