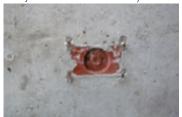

Locate Junction Box immediately after removal of the formwork and attached white cover to the Junction Box

Install Junction Box and secure