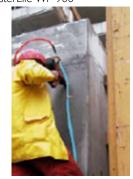

### **Positioning:**

Clearly mark the proposed position of MasterLife WP 900 with a chalk line reel and mark the position of the Junction Box to ensure correct alignment

Use clips or nail gun to secure the position of MasterLife WP 900