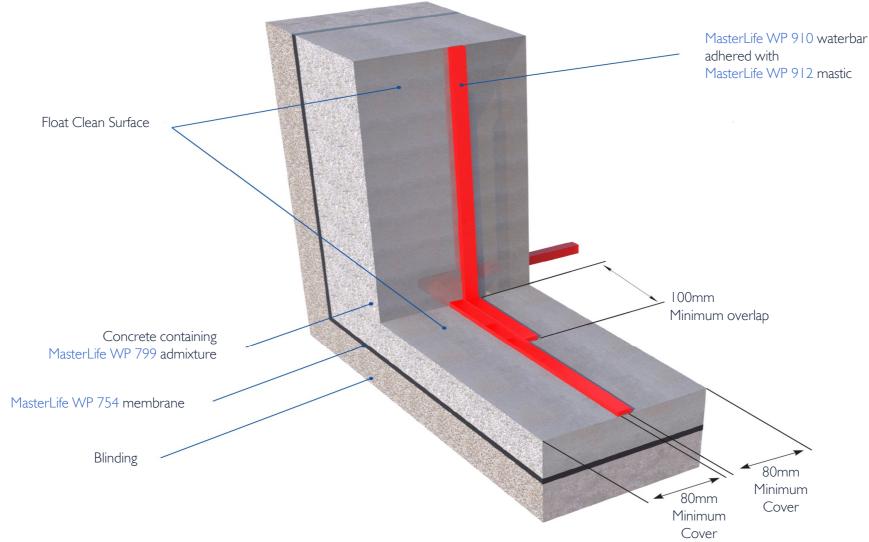

## Construction Joint Detail

**Master Builders Solutions UK Ltd** Swinton Hall Road, Swinton, Manchester, M27 4EU Tel: 0161 727 6300 www.master-builders-solutions.com This document contains proprietary information that belongs to Master Builders Solutions. You must not distribute or copy this document for any commercial purposes. You are not allowed to modify the paper or electronic copies of this document in any way without our prior written consent. Incorporating the document, or any part of the document, as part of any other work or publication, whether in hard copy, electronic form or any other form is prohibited. Please note that this illustration is not to scale and Master Builders Solutions gives no representation or warranty in relation to the accuracy or completeness of any of the information contained within the document. Furthermore, Master Builders Solutions shall have no liability to you as a result of your possession or use of this information. All dimensions contained within this illustration should be checked prior to the execution of any work