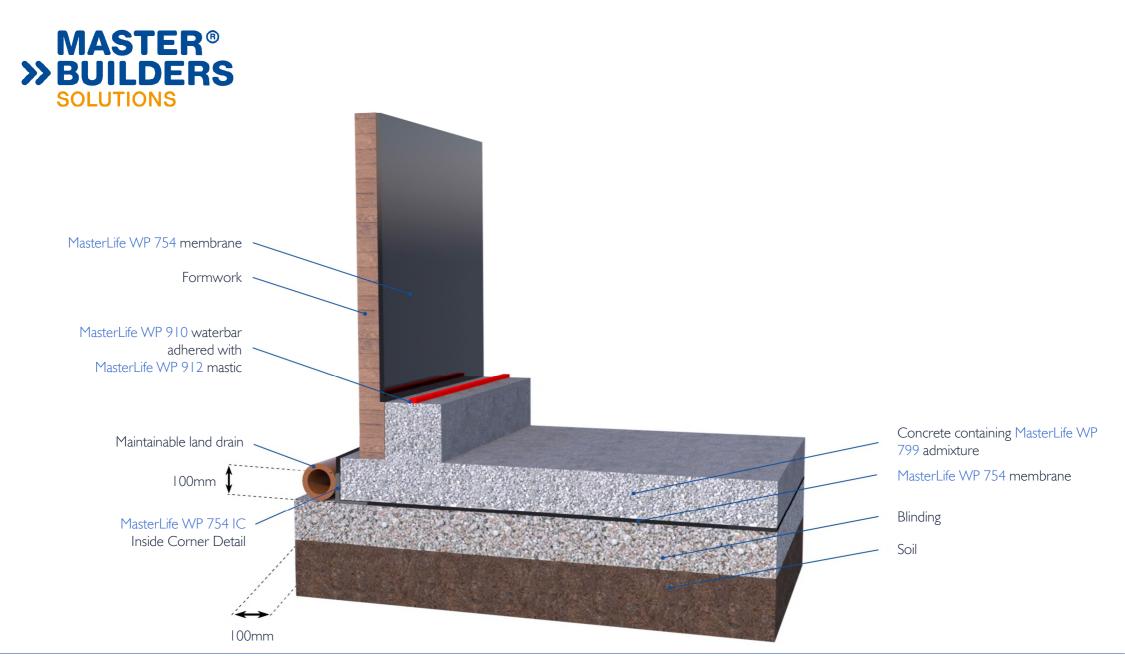

## Basement Wall With Inside Corner Detail

## Master Builders Solutions UK Ltd

Swinton Hall Road, Swinton, Manchester, M27 4EU Tel: 0161 727 6300 www.master-builders-solutions.com This document contains proprietary information that belongs to Master Builders Solutions. You must not distribute or copy this document for any commercial purposes. You are not allowed to modify the paper or electronic copies of this document in any way without our prior written consent. Incorporating the document, or any part of the document, as part of any other work or publication, whether in hard copy, electronic form or any other form is prohibited. Please note that this illustration is not to scale and Master Builders Solutions gives no representation or warranty in relation to the accuracy or completen