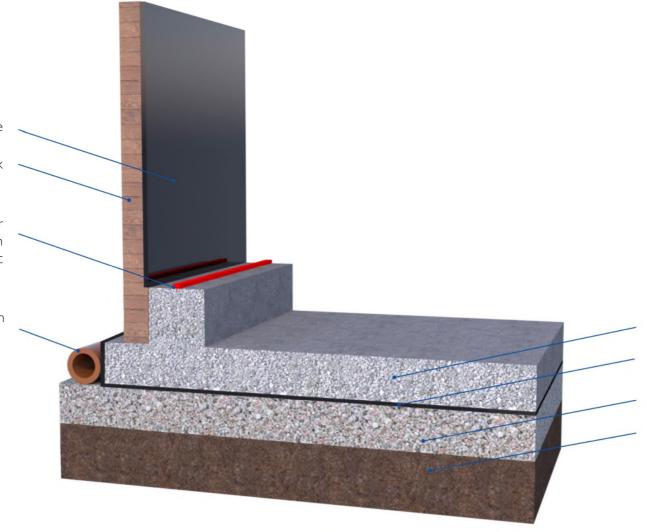

MasterLife WP 754 membrane

Formwork

MasterLife WP 910 waterbar adhered with Masterl ife WP 912 mastic

Maintainable land drain

Concrete containing MasterLife WP 799 admixture

MasterLife WP 754 membrane

Blinding

Soil

## Basement Wall

**Master Builders Solutions UK Ltd** Swinton Hall Road, Swinton. Manchester, M27 4EU Tel: 0161 727 6300 www.master-builders-solutions.com This document contains proprietary information that belongs to Master Builders Solutions. You must not distribute or copy this document for any commercial purposes. You are not allowed to modify the paper or electronic copies of this document in any way without our prior written consent. Incorporating the document, or any part of the document, as part of any other work or publication, whether in hard copy, electronic form or any other form is prohibited. Please note that this illustration is not to scale and Master Builders Solutions gives no representation or warranty in relation to the accuracy or completeness of any of the information contained within the document. Furthermore, Master Builders Solutions shall have no liability to you as a result of your possession or use of this information. All dimensions contained within this illustration should be checked prior to the execution of any work