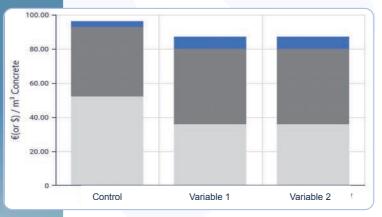

# ECO<sup>2</sup>NOW App

## Ecological and economical optimisation of concrete mixes

With the help of the ECO<sup>2</sup>NOW App, we're able to offer our customers alternate concrete mix designs with lower embodied carbon (CO<sub>2</sub> emissions) and costs.

### **App Benefits:**



Evaluate total  $CO_2$  of any given concrete mix

| 0 | <u>ک</u> |
|---|----------|
|   | =,=      |
|   | ക്വ      |
| U |          |

Identify potential cost savings



Optimise water and cement use



View an example report

### ECO<sup>2</sup>NOW Case Study Results

#### Cost Savings of Alternative Mix Designs



### CO2 Savings of Alternative Mix Designs



ons.com/en-au om 1800 334 877