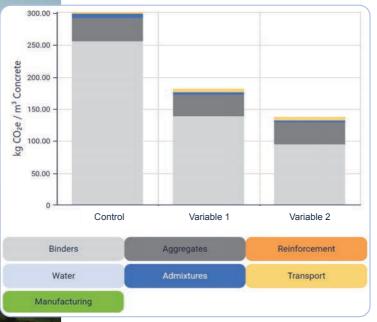

# ECO<sup>2</sup>NOW App

## Ecological and economical optimisation of concrete mixes

With the help of the ECO<sup>2</sup>NOW App, we're able to offer our customers alternate concrete mix designs with lower embodied carbon (CO<sub>2</sub> emissions) and costs.

### **App Benefits:**



Evaluate total  $CO_2$  of any given concrete mix

| 0 | <u>ک</u> |
|---|----------|
|   | =,=      |
|   | ക്വ      |
| U |          |

Identify potential cost savings



Optimise water and cement use



View an example report

### ECO<sup>2</sup>NOW Case Study Results

#### Cost Savings of Alternative Mix Designs



### CO2 Savings of Alternative Mix Designs



ons.com/en-au om 1800 334 877